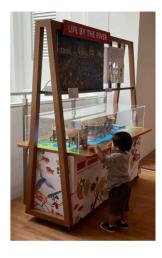

Available for loans to schools, the Gallery's *Travelling Art Carts!* introduce children to the basics of lacquer and batik painting, as well as offer a glimpse of yesteryear with dioramas and paintings by prominent regional artists. These mobile museum art education stations encourage role-playing and imaginative conversations on art, history and social studies, providing a dynamic learning experience for students.