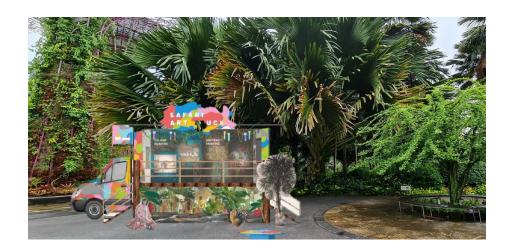

**SINGAPORE, 14 June 2022** – National Gallery Singapore takes art education on the road to bring a fun and immersive learning experience to students. From July 2022, the Gallery's new *Roving Art Truck* will travel to Primary and Secondary schools across the country, inviting students to participate in hands-on interactive activities centred around artworks from the National Collection. Launched with support from Applied Materials, this new initiative builds on the Gallery's continued efforts to make art more accessible to the public through encounters beyond the museum's walls.

The Roving Art Truck will premiere at Children's Festival 2022 at Gardens by the Bay on 18 and 19 June. Members of the public are invited to be one of the first to experience the Roving Art Truck at Supertree Grove and participate in various art-making activities under the magnificent Supertrees. As the school semester begins in July, the truck will begin its journey to seven schools, including Bedok Green Primary School, Park View Primary School, Saint Anthony's Canossian Secondary School and Xinmin Secondary School.