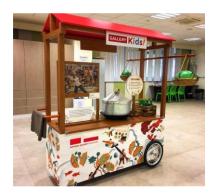

Available for loans to schools, the Gallery's *Travelling Art Carts!* introduce children to the basics of lacquer and batik painting, as well as offer a glimpse of yesteryear with dioramas and paintings by prominent regional artists. These mobile museum art education stations encourage role-playing and imaginative conversations on art, history and social studies, providing a dynamic learning experience for students.