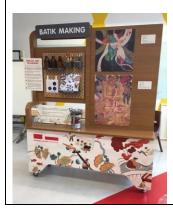

Available for loans to schools, the Gallery's *Travelling Art Carts!* introduce children to the basics of lacquer and batik painting, as well as offer a glimpse of yesteryear with dioramas and paintings by prominent regional artists. These mobile museum art education stations encourage role-playing and imaginative conversations on art, history and social studies, providing a dynamic learning experience for students.