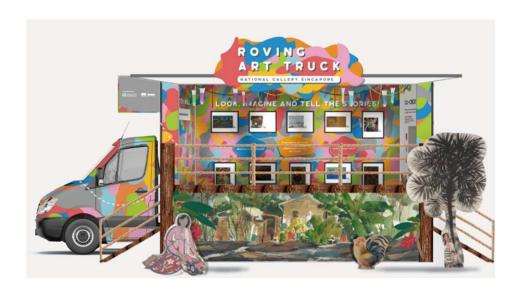

This unique art programme on wheels brings art encounters out of the museum and into familiar everyday spaces, inviting students to learn through play as they participate in activities with their peers and allow art educators to provide authentic art encounters for their students. The Art Truck encourages students to interact with the artworks and observe them up-close with a **Look, Imagine and Tell Stories!** feature wall, where they will be able to learn about artistic techniques and materials through 10 artworks from the National Collection by prominent Singaporean and Southeast Asian artists, including Georgette Chen, Jaafar Latiff and Raden Saleh. They will also be able to share their observations and thoughts, and co-create with their schoolmates via a collaborative **Inspiration Wall** and **Co-Creation Wall** – fostering curiosity, imagination and visual inquiry among students with community learning. Each school will receive the collaborative work by its students at the end of the Art Truck's visit.

Beyond the activities, artworks from the National Collection have also inspired the colours and patterns of the Truck's design. The colourful camouflage façade of the Truck offers students a vibrant environment to discover artworks beyond the conventional classroom and museum settings. Feedback from teachers and art educators were also taken into consideration when designing the Truck and its activities to best support a variety of students' development and learning outcomes. These include modular and portable props, making it easy to configure into different variations to suit the needs of different schools, education levels, locations and spaces.