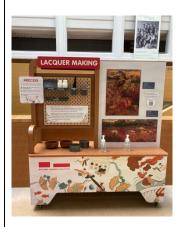

Available for loans to schools, the Gallery's *Travelling Art Carts!* introduce children to the basics of lacquer and batik painting, as well as offer a glimpse of yesteryear with dioramas and paintings by prominent regional artists. These mobile museum art education stations encourage role-playing and imaginative conversations on art, history and social studies, providing a dynamic learning experience for students.