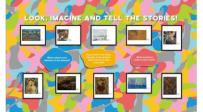

This unique art programme on wheels brings art encounters out of the museum and into familiar everyday spaces, inviting students to learn through play as they participate in activities with their peers and allow art educators to provide authentic art encounters for their students. The Art Truck encourages students to interact with the artworks and observe them up-close with a **Look, Imagine and Tell Stories!** feature wall, where they will be able to learn about artistic techniques and materials through 10 artworks from the National Collection by prominent Singaporean and Southeast Asian artists, including Georgette Chen, Jaafar Latiff and Raden Saleh. They will also be able to share their observations and thoughts, and co-create with their schoolmates via a collaborative **Inspiration Wall** and **Co-Creation Wall** – fostering curiosity, imagination and visual inquiry among students with community learning. Each school will receive the collaborative work by its students at the end of the Art Truck's visit.