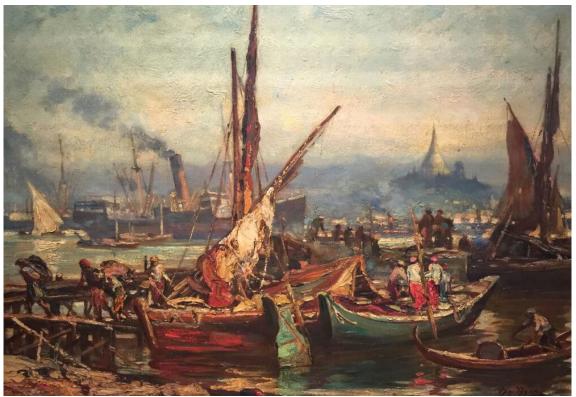

## Rangoon Harbour by U Ba Nyan

**Look** at the light in this painting. What time of the day do you think it is? **Imagine** you are travelling in one of the boats.

Write about your journey in your diary, describing what you have seen, heard, smelled, and felt.

U Ba Nyan. Rangoon Harbour. c.1930s. Oil on canvas, 46 x 76 cm. Collection of Mary Ann and Jimmy Chua.

| Dear Diary, |  |  |  |  |  |  |
|-------------|--|--|--|--|--|--|
|             |  |  |  |  |  |  |
|             |  |  |  |  |  |  |
|             |  |  |  |  |  |  |
|             |  |  |  |  |  |  |
|             |  |  |  |  |  |  |
|             |  |  |  |  |  |  |
|             |  |  |  |  |  |  |
|             |  |  |  |  |  |  |
|             |  |  |  |  |  |  |
|             |  |  |  |  |  |  |