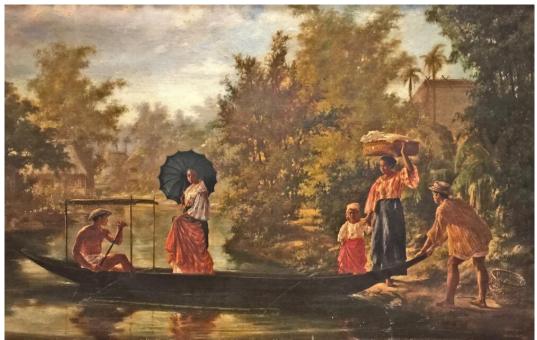

## La Banca by Félix Resurreción Hidalgo

**Spot** the lady with the basket on her head. What do you think she has in her basket? **Draw** some of these items below.

Félix Resurrección Hidalgo. La Banca. 1876. Oil on canvas, 64.1 x 101.1 cm. Private Collection.

Where do you think this lady and her child are going? Is it near or far away? Do they go there every day?