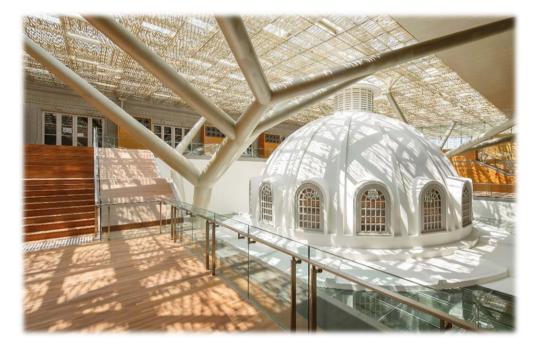

Located in the atrium between the buildings, the bridges are complemented by a distinctive **metal and glass canopy** supported by **tree-like columns**.

Did you know that the former Supreme Court has two **domes**?

The smaller of the two domes, the Rotunda dome, can be seen up close at Supreme Court Terrace.

The flooring of the Former Supreme Court foyer was restored, with the original eight-sided **foundation stone** intact.