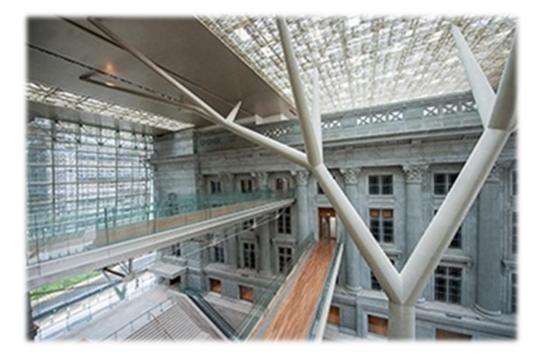

## **HISTORICAL PLACES**

Did you know that National Gallery Singapore is housed in two national monuments? Explore the unique architectural features of the Gallery, in bold below.

Two **link bridges** connect the former Supreme Court and City Hall buildings.

Located in the atrium between the buildings, the bridges are complemented by a distinctive **metal and glass canopy** supported by **tree-like columns**.

Did you know that the former Supreme Court has two **domes**?